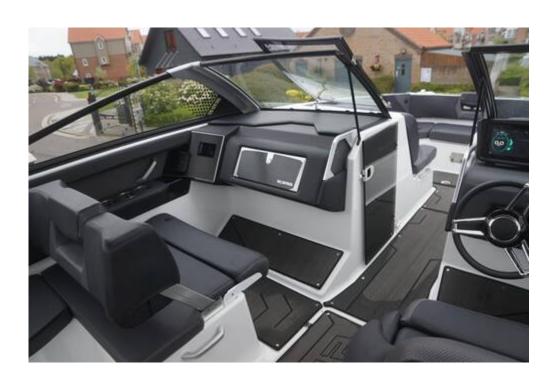

## Inventory

- Twin Rotax 230 ACE 1.6L engines 230hp
- Jet Drive
- Horn
- Bow Anchor Roller
- Windlass with rope and chain
- Wireless phone charger
- Cruise control mode
- Depth finder
- GPS plotter
- Depth sounder
- Touch screen command centre
- WAK3 Grafic
- Wake ballast system
- Wakeboard tower with hard top
- Speakers in Wakeboard tower
- Premium sound package
- Transom shower
- Underwater and docking lights
- Electric Toilet
- Cockpit cushions
- Cockpit table
- Smart helm controler

#### Accommodation