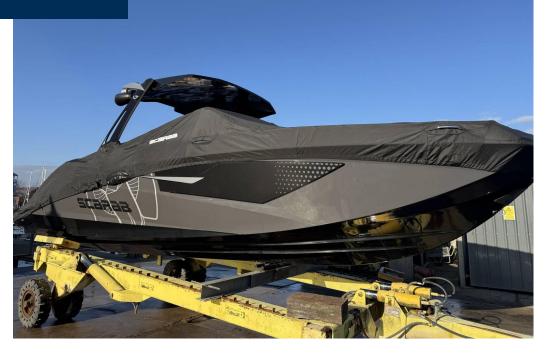

# Scarab 285 ID

 Year:
 2023
 Heads:
 0

 Location:
 Swansea
 Cabins:
 0

 LOA:
 30' 0" (9.14m)
 Berths:
 0

LWL: Displacement: 1650 Kg

Ballast: Colour: Black

Designer:

Beam: 9' 8" (2.95m) Keel: Deep V Planing

**Draft:** 1' 8" (0.5m) **Engines:** 2

Remarks:

\*\*Ex Demo Scarab 285 ID\*\*

£81,950 Tax Paid

E: info@nybswansea.co.uk T: 01792 465550

networkyachtbrokers.com | over 700 boats listed

REF: 051084

#### Remarks:

\*\*Ex Demo Scarab 285 ID\*\*

The Scarab 285 ID sets a new benchmark for jet boats with its 28' LOA, 9'2" beam, and luxurious design. A wide swim platform offers easy access and additional storage for gear, keeping the cockpit tidy.