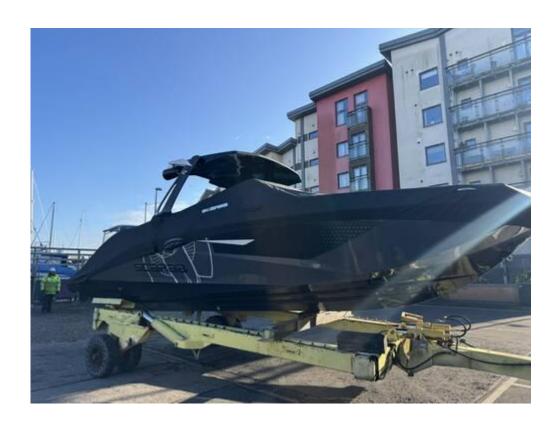

# Scarab 285 ID

 Year:
 2023
 Heads:
 0

 Location:
 Swansea
 Cabins:
 0

 LOA:
 30' 0" (9.14m)
 Berths:
 0

LWL: Displacement: 1650 Kg

Ballast: Colour: Black

Designer:

Beam: 9' 8" (2.95m) Keel: Deep V Planing

**Draft:** 1' 8" (0.5m) **Engines:** 2

Remarks:

\*\*Ex Demo Scarab 285 ID\*\*

£81,950 Tax Paid

E: info@nybswansea.co.uk T: 01792 465550

networkyachtbrokers.com | over 700 boats listed

REF: 051084

#### Remarks:

\*\*Ex Demo Scarab 285 ID\*\*

The Scarab 285 ID sets a new benchmark for jet boats with its 28' LOA, 9'2" beam, and luxurious design. A wide swim platform offers easy access and additional storage for gear, keeping the cockpit tidy.