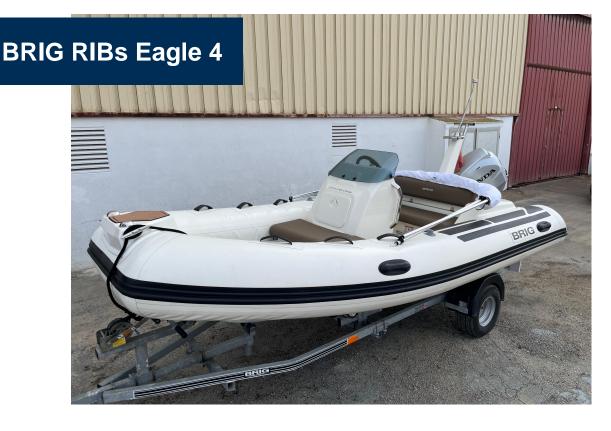

## Remarks:

BRIG E4 with HONDA BF50 & SBS TRAILER FOR SALE

This Eagle 4 was built in 2022 and fitted with a Honda 50hp outboard, it is supplied with an SBS trailer and is in excellent condition

**€24,950**Tax Paid

| validated. This vessel is offered subject to prior sale, price change, or withdrawal without notice.                                                                                                                                                     |
|----------------------------------------------------------------------------------------------------------------------------------------------------------------------------------------------------------------------------------------------------------|
|                                                                                                                                                                                                                                                          |
| Remarks :                                                                                                                                                                                                                                                |
|                                                                                                                                                                                                                                                          |
| BRIG E4 with HONDA BF50 & SBS TRAILER FOR SALE                                                                                                                                                                                                           |
| BRIG L4 WILLI HONDA BESU & SBS TRAILER FOR SALE                                                                                                                                                                                                          |
| This Eagle 4 was built in 2022 and fitted with a Honda 50hp outboard, it is supplied with an SBS trailer and is in excellent condition                                                                                                                   |
| The Eagle 4 is a compact high-spec performance RIB, perfect as a luxurious Yacht tender or simply for those wanting to ride in comfort and style. There is comfortable seating for 5 passengers and large lockers under each seat provide ample storage. |
|                                                                                                                                                                                                                                                          |
| Contact: NYB Menorca Carrer d'es Fusters 49-50 Pol. Ind. Es Castell 07720  Tel: 0034670908839                                                                                                                                                            |
| Email: andrew@nybmenorca.com                                                                                                                                                                                                                             |
|                                                                                                                                                                                                                                                          |
|                                                                                                                                                                                                                                                          |
|                                                                                                                                                                                                                                                          |
|                                                                                                                                                                                                                                                          |
|                                                                                                                                                                                                                                                          |
|                                                                                                                                                                                                                                                          |
|                                                                                                                                                                                                                                                          |
|                                                                                                                                                                                                                                                          |
|                                                                                                                                                                                                                                                          |